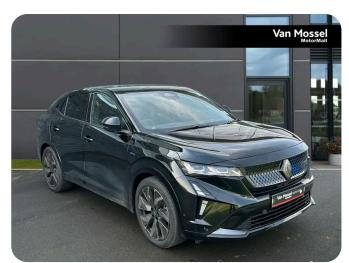

## Renault Rafale Estate

E-Tech PHEV Techno Esprit Alpine AWD 5dr Auto

£43,796

Year: 2025

Mileage: 1,500

Colour: Diamond Black

Gears: Auto

Fuel: Petrol/PHEV