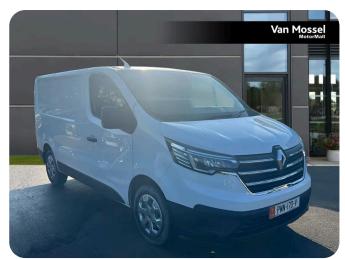

## Renault Trafic Swb Diesel

SL28 Blue dCi 130 Business+ Van

£22,850

Year: 2022

Mileage: 9,438

Colour: Solid - Glacier White

Gears: Manual

Fuel: Diesel